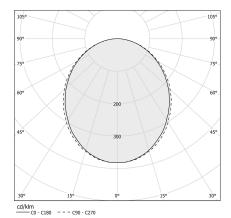

| 13680lm                  |
| LUMEN OUTPUT               | 5931lm                   |
| EFFICIENCY                 | 43.4%                    |
| WEIGHT                     | 5,83 Kg                  |
| PROTECTION DEGREE          | IP40                     |
| COLOUR TOLLERANCES         | SDCM 3                   |
| GLOW WIRE TEST PERFORMANCE | 850°                     |
| PACKING DIMENSIONS         | 202,0 x 202,0 x 13,0 cm  |



Ceiling or wall lighting fixture for interiors, with direct light emission. Bended extruded aluminium structure in white, black or mat brass polyacrylic paint. Extruded polycarbonate diffuser with opaline finish. Turned brass ceiling-fastening spacers in polyacrylic paint.

# CE ERE 🗵

### Technical drawing



### Application

black



#### Polar diagram