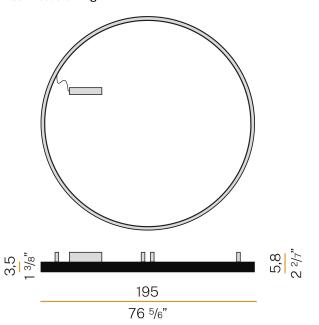

grated included      |
| NOMINAL LUMINOUS FLUX      | 13680lm                  |
| LUMEN OUTPUT               | 5931lm                   |
| EFFICIENCY                 | 43.4%                    |
| WEIGHT                     | 5,83 Kg                  |
| PROTECTION DEGREE          | IP40                     |
| COLOUR TOLLERANCES         | SDCM 3                   |
| GLOW WIRE TEST PERFORMANCE | 850°                     |
| PACKING DIMENSIONS         | 202,0 x 202,0 x 13,0 cm  |



Ceiling or wall lighting fixture for interiors, with direct light emission. Bended extruded aluminium structure in white, black or mat brass polyacrylic paint. Extruded polycarbonate diffuser with opaline finish. Turned brass ceiling-fastening spacers in polyacrylic paint.

# CE ERE 🗵

### Technical drawing



### Application

black



#### Polar diagram